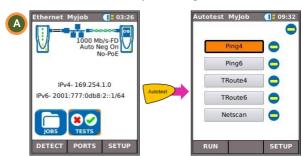

21              | 10 Mb/s line rate LED   |
| 10             | Escape key             | 22              | Remote Autotest button  |
| 11             | Cursor and ENTER keys  | 23              | Power LED               |
| 12             | ON/OFF button          |                 |                         |

| *Charger LED                 | Status                            |  |  |
|------------------------------|-----------------------------------|--|--|
| Green                        | Power module is charging          |  |  |
| Off (with charger connected) | Power module is charged           |  |  |
| Green flashing               | Power module is not being charged |  |  |

<sup>&</sup>lt;sup>1</sup> SignalTEK II FO only <sup>2</sup> Power Module option shown

## Three Ways to Navigate





Escape – returns to previous screen

ENTER – accepts selection



## Wiremap Testing



# **Cable Testing**



# **IP Testing**



# **Performance Testing**



#### Save and View Test Results



# **Tests Menu Maps**

#### Cable Mode





In Ethernet Mode, SignalTEK II FO connects with copper or fiber cable