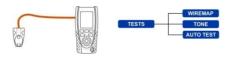

ON/OFF button          |                 |                         |

| *Charger LED                 | Status                            |  |  |
|------------------------------|-----------------------------------|--|--|
| Green                        | Power module is charging          |  |  |
| Off (with charger connected) | Power module is charged           |  |  |
| Green flashing               | Power module is not being charged |  |  |

<sup>&</sup>lt;sup>1</sup> SignalTEK II FO only <sup>2</sup> Power Module option shown

## Three Ways to Navigate





Escape – returns to previous screen

ENTER – accepts selection



## Wiremap Testing



# **Cable Testing**



# **IP Testing**



# **Performance Testing**



#### Save and View Test Results



# **Tests Menu Maps**

#### Cable Mode





In Ethernet Mode, SignalTEK II FO connects with copper or fiber cable