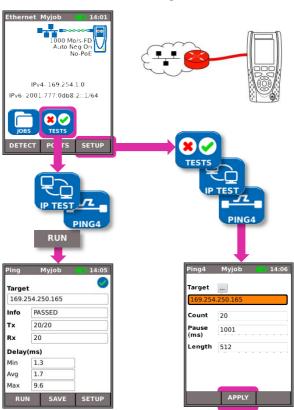

11             | Cursor and ENTER keys  | 23              | Power LED               |
| 12             | ON/OFF button          |                 |                         |

| *Charger LED                 | Status                            |  |  |
|------------------------------|-----------------------------------|--|--|
| Green                        | Power module is charging          |  |  |
| Off (with charger connected) | Power module is charged           |  |  |
| Green flashing               | Power module is not being charged |  |  |

<sup>&</sup>lt;sup>1</sup> SignalTEK II FO only <sup>2</sup> Power Module option shown

## Three Ways to Navigate





Escape – returns to previous screen

ENTER – accepts selection



## Wiremap Testing



# **Cable Testing**



# **IP Testing**



# **Performance Testing**



#### Save and View Test Results



# **Tests Menu Maps**

#### Cable Mode





In Ethernet Mode, SignalTEK II FO connects with copper or fiber cable