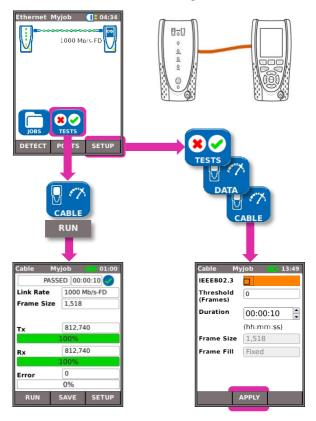

Autotest button  |
| 11             | Cursor and ENTER keys  | 23              | Power LED               |
| 12             | ON/OFF button          |                 |                         |

| *Charger LED                 | Status                            |  |  |
|------------------------------|-----------------------------------|--|--|
| Green                        | Power module is charging          |  |  |
| Off (with charger connected) | Power module is charged           |  |  |
| Green flashing               | Power module is not being charged |  |  |

<sup>&</sup>lt;sup>1</sup> SignalTEK II FO only <sup>2</sup> Power Module option shown

## Three Ways to Navigate





Escape – returns to previous screen

ENTER – accepts selection



## Wiremap Testing



# **Cable Testing**



# **IP Testing**



# **Performance Testing**



#### Save and View Test Results



# **Tests Menu Maps**

#### Cable Mode





In Ethernet Mode, SignalTEK II FO connects with copper or fiber cable