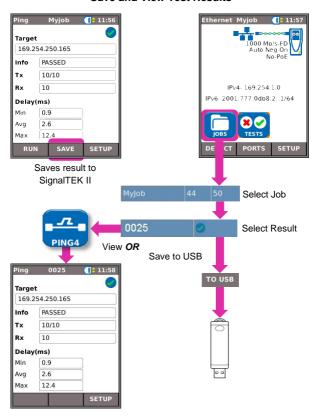

er LED               |
| 12             | ON/OFF button          |                 |                         |

| *Charger LED                 | Status                            |  |  |
|------------------------------|-----------------------------------|--|--|
| Green                        | Power module is charging          |  |  |
| Off (with charger connected) | Power module is charged           |  |  |
| Green flashing               | Power module is not being charged |  |  |

<sup>&</sup>lt;sup>1</sup> SignalTEK II FO only <sup>2</sup> Power Module option shown

## Three Ways to Navigate





Escape – returns to previous screen

ENTER – accepts selection



## Wiremap Testing



# **Cable Testing**



# **IP Testing**



# **Performance Testing**



#### Save and View Test Results



# **Tests Menu Maps**

#### Cable Mode





In Ethernet Mode, SignalTEK II FO connects with copper or fiber cable