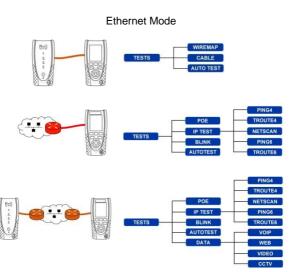

# **Tests Menu Maps**

#### Cable Mode

In Ethernet Mode, SignalTEK II FO connects with copper or fiber cable