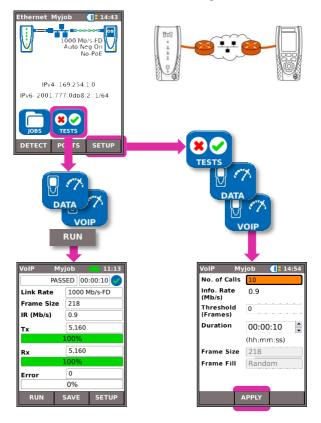

ENTER keys  | 23              | Power LED               |
| 12             | ON/OFF button          |                 |                         |

| *Charger LED                 | Status                            |  |  |
|------------------------------|-----------------------------------|--|--|
| Green                        | Power module is charging          |  |  |
| Off (with charger connected) | Power module is charged           |  |  |
| Green flashing               | Power module is not being charged |  |  |

<sup>&</sup>lt;sup>1</sup> SignalTEK II FO only <sup>2</sup> Power Module option shown

## Three Ways to Navigate





Escape – returns to previous screen

ENTER – accepts selection



## Wiremap Testing



# **Cable Testing**



# **IP Testing**



# **Performance Testing**



#### Save and View Test Results



# **Tests Menu Maps**

#### Cable Mode





In Ethernet Mode, SignalTEK II FO connects with copper or fiber cable