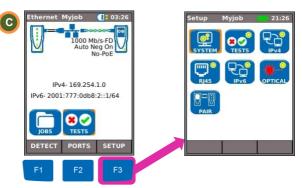

e key             | 22              | Remote Autotest button  |
| 11             | Cursor and ENTER keys  | 23              | Power LED               |
| 12             | ON/OFF button          |                 |                         |

| *Charger LED                 | Status                            |  |  |
|------------------------------|-----------------------------------|--|--|
| Green                        | Power module is charging          |  |  |
| Off (with charger connected) | Power module is charged           |  |  |
| Green flashing               | Power module is not being charged |  |  |

<sup>&</sup>lt;sup>1</sup> SignalTEK II FO only <sup>2</sup> Power Module option shown

## Three Ways to Navigate





Escape – returns to previous screen

ENTER – accepts selection



## Wiremap Testing



# **Cable Testing**



# **IP Testing**



# **Performance Testing**



#### Save and View Test Results



# **Tests Menu Maps**

#### Cable Mode





In Ethernet Mode, SignalTEK II FO connects with copper or fiber cable