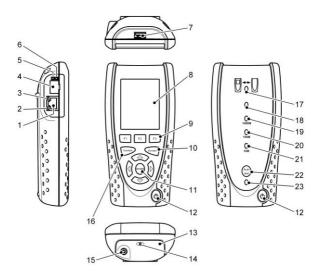

Quick Reference Guide 156800 Issue 1

© IDEAL INDUSTRIES Ltd 2012 +44 (0) 1925 444446 UKSales@idealnwd.com

www.idealnwd.co.uk

SignalTEK II shown with Power Module item 13 fitted. When Battery Pack is fitted, items 14 & 15 are not present.

| 1              | RJ 45 Port             | 13 <sup>2</sup> | Power module            |
|----------------|------------------------|-----------------|-------------------------|
| 2              | RJ 45 activity LED     | 14 <sup>2</sup> | Charger LED             |
| 3              | RJ45 link LED          | 15 <sup>2</sup> | DC in connector         |
| 4 <sup>1</sup> | Optical port (SFP)     | 16              | Autotest button         |
| 5 <sup>1</sup> | Optical activity LED   | 17              | Link LED                |
| 6 <sup>1</sup> | Optical link LED       | 18              | Status LED              |
| 7              | USB port               | 19              | 1000 Mb/s line rate LED |
| 8              | LCD color display      | 20              | 100 Mb/s line rate LED  |
| 9              | Function keys F1 to F3 | 21              | 10 Mb/s line rate LED   |
| 10             | Escape key             | 22              | Remote Autotest button  |
| 11             | Cursor and ENTER keys  | 23              | Power LED               |
| 12             | ON/OFF button          |                 |                         |

| *Charger LED                 | Status                            |  |  |
|------------------------------|-----------------------------------|--|--|
| Green                        | Power module is charging          |  |  |
| Off (with charger connected) | Power module is charged           |  |  |
| Green flashing               | Power module is not being charged |  |  |

<sup>&</sup>lt;sup>1</sup> SignalTEK II FO only <sup>2</sup> Power Module option shown