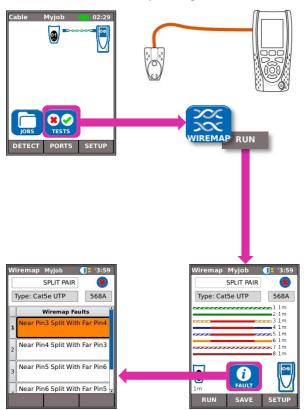

| Remote Autotest button  |
| 11             | Cursor and ENTER keys  | 23              | Power LED               |
| 12             | ON/OFF button          |                 |                         |

| *Charger LED                 | Status                            |  |  |
|------------------------------|-----------------------------------|--|--|
| Green                        | Power module is charging          |  |  |
| Off (with charger connected) | Power module is charged           |  |  |
| Green flashing               | Power module is not being charged |  |  |

<sup>&</sup>lt;sup>1</sup> SignalTEK II FO only <sup>2</sup> Power Module option shown

## Three Ways to Navigate





Escape – returns to previous screen

ENTER – accepts selection



## Wiremap Testing



# **Cable Testing**



# **IP Testing**



# **Performance Testing**



#### Save and View Test Results



# **Tests Menu Maps**

#### Cable Mode





In Ethernet Mode, SignalTEK II FO connects with copper or fiber cable