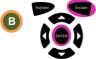

## Three Ways to Navigate

Escape – returns to previous screen

ENTER – accepts selection