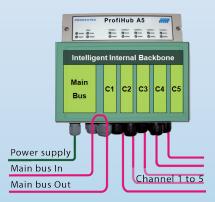

# **ProfiHub A5** 5 Channel DP Spur Repeater for IP 65

ProfiHub A5 is a robust network component for PROFIBUS DP installations. It enables long multi-device spur lines and backbone structures with star/tree segments in IP 65 applications.

It has the functionality of 5 galvanic isolated transparent repeaters. This allows network structures with extended spur lines that individually can handle a maximum of 31 devices and a length equal to the main bus.