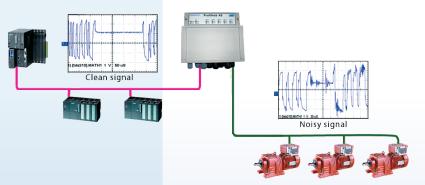

Example of the barrier function of the ProfiHub. Noise and EMC disturbances will not affect the backbone or the other channels