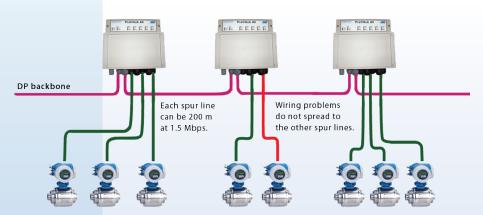

It has the functionality of 5 galvanic isolated transparent repeaters. This allows network structures with extended spur lines that individually can handle a maximum of 31 devices and a length equal to the main bus.

The ProfiHub A5 has the same functionality as the ProfiHub B5 (IP 20).

Example of dynamic spur lines to instruments. The devices can be added and removed during operation.